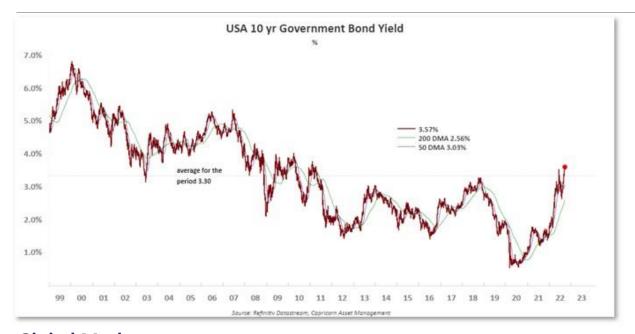

The two-year U.S. Treasury yield hit an almost 15-year high at 3.992% on Tuesday, and remained elevated at 3.9516% in Tokyo trading, while the 10-year Treasury yield touched its highest in over a decade.

It hit 3.604% for the first time since April 2011 and was last at 3.5473%.

Australia's benchmark 10-year yield rose to an almost three-month high of 3.789%, and South Korea's equivalent yield hit the highest since April 2012.