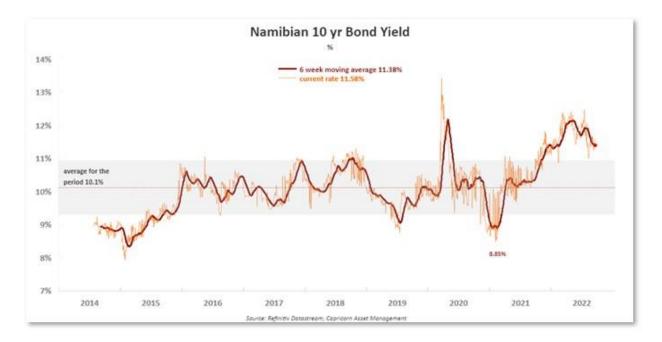

The government's benchmark 2030 bond was weaker in afternoon trade, with the yield rising 9.5 basis points to 10.535%.

**Source: Thomson Reuters Refinitiv** 